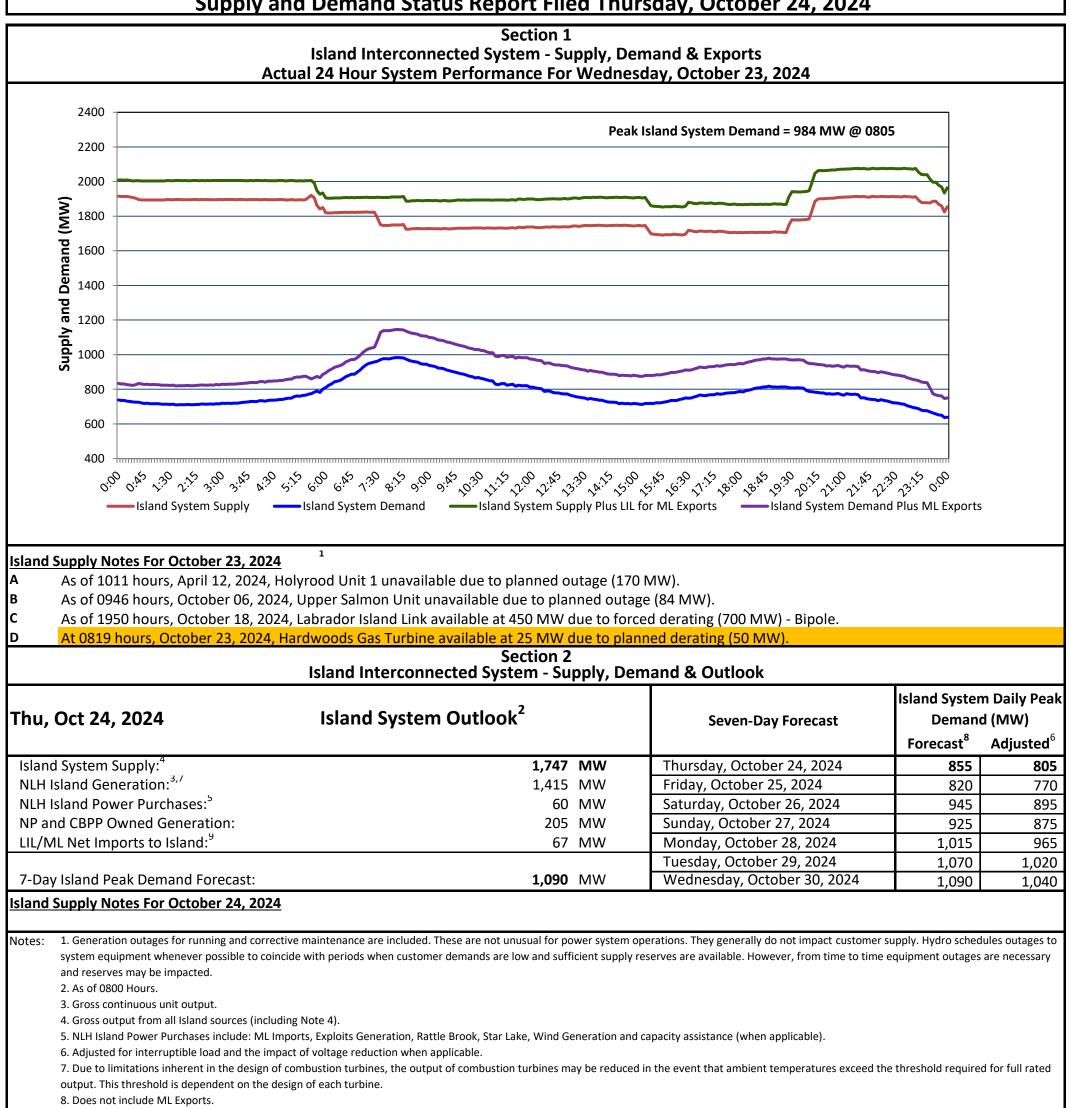

Newfoundland Labrador Hydro (NLH) Supply and Demand Status Report Filed Thursday, October 24, 2024

9. LIL Import sunk in the Island System. Actual LIL flows will be restricted by various system conditions including, but not limited to, Island Load, ML Exports and Avalon Unit status.

| Island Peak Demand and Exports Information<br>Previous Day Actual Peak and Current Day Forecast Peak |                                  |      |           |
|------------------------------------------------------------------------------------------------------|----------------------------------|------|-----------|
| Ned, Oct 23, 2024                                                                                    | Island Peak Demand <sup>10</sup> | 8:05 | 984 MW    |
|                                                                                                      | Exports at Peak                  |      | 162 MW    |
|                                                                                                      | LIL Net Imports to Island        |      | 3,520 MWh |
| Thu, Oct 24, 2024                                                                                    | Forecast Island Peak Demand      |      | 855 MW    |